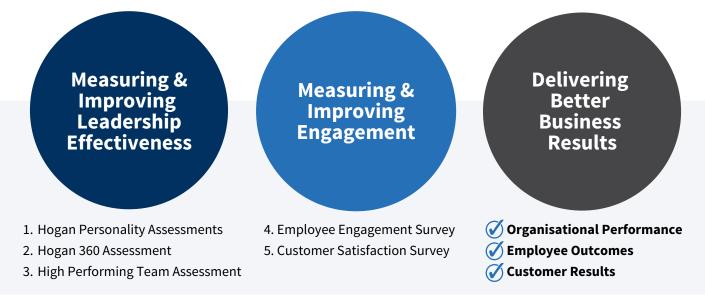

# O Hogan 360 POWERED BY PBC

Item 1, 2 & 3 are all measures of leadership, they are Hogan personality assessment, a Hogan 360 review and a high performing team assessment. Assessment 4 & 5 relate to stakeholder satisfaction that measure employee engagement and customer satisfaction.