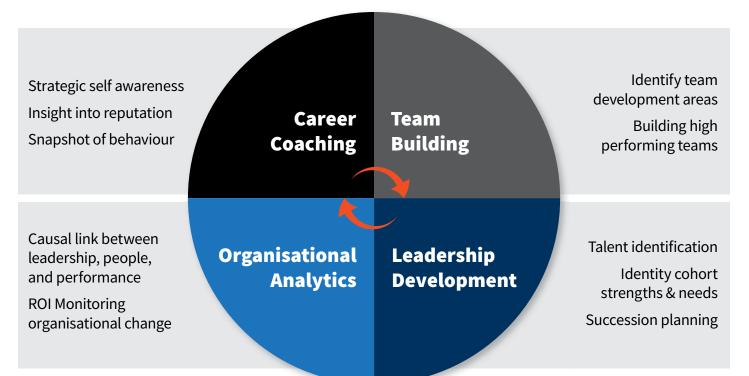

ualise scores With global & industry benchmarking Prioritise development areas With top strengths & opportunities

# Measure Leadership Effectiveness with the Hogan 360

The four quadrant Hogan 360 Leadership Model represents a comprehensive, generic and global set of competencies that allow the measurement of a leader's performance and behaviour. Many organisations customise the Hogan 360 to reflect their values, strategy, and leadership competency framework.



Self-Management

Integrity Resilience



Relationship Management

Communication People Skills Team Player Engaging



Working in the Business

> Capability Efficiency Results Customer



Working on the Business

> Accountability Motivation Strategy Innovation



# O Hogan 360 POWERED BY PBC

### **Applications of the Hogan 360**



# **Product Specifications**

#### **Survey Structure**

- 15-20 minute completion time
- Open ended questions
- 50 Rate-on-scale questions
- A 7-point scale with clearly defined global benchmark percentiles
- Tables showing strengths and opportunities relative to the global benchmark
- Written text including identification of any derailers
- Up to 3 item banks can be added on a complimentary basis

#### Global Database

Over 44,000 leaders across the globe

#### **Complimentary Online Qualification**

#### Customisation

- Your brand
- Mapping to your competency model
- Custom interpretation resources
- Available in 20+ languages

#### **Interpretation Resources**

- Technical Manual
- Development Activities Guide
- Feedback Guide
- Debriefing & feedback videos
- Consulting support

###