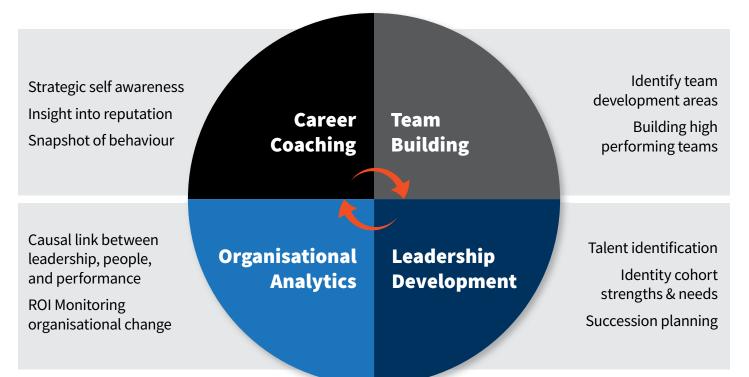

ualise scores With global & industry benchmarking Prioritise development areas With top strengths & opportunities

# Measure Leadership Effectiveness with the Hogan 360

The four quadrant Hogan 360 Leadership Model represents a comprehensive, generic and global set of competencies that allow the measurement of a leader's performance and behaviour. Many organisations customise the Hogan 360 to reflect their values, strategy, and leadership competency framework.



Self-Management

Integrity Resilience



Relationship Management

Communication People Skills Team Player Engaging



Working in the Business

> Capability Efficiency Results Customer



Working on the Business

> Accountability Motivation Strategy Innovation



# O Hogan 360 POWERED BY PBC

### **Applications of the Hogan 360**



# **Product Specifications**

#### **Survey Structure**

- 15-20 minute completion time
- Open ended questions
- 50 Rate-on-scale questions
- A 7-point scale with clearly defined global benchmark percentiles
- Tables showing strengths and opportunities relative to the global benchmark
- Written text including identification of any derailers
- Up to 3 item banks can be added on a complimentary basis

#### Global Database

Over 44,000 leaders across the globe

#### **Complimentary Online Certification**

#### Customisation

- Your brand
- Mapping to your competency model
- Custom interpretation resources
- Available in 20+ languages

#### **Interpretation Resources**

- Technical Manual
- Development Activities Guide
- Feedback Guide
- Debriefing & feedback videos
- Consulting support

###