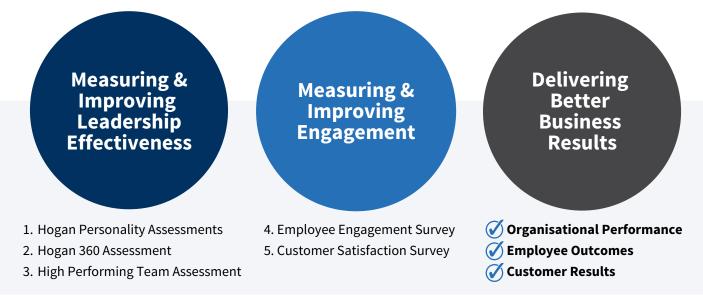

# O Hogan 360 POWERED BY PBC

Item 1, 2 & 3 are all measures of leadership, they are Hogan personality assessment, a Hogan 360 review and a high performing team assessment. Assessment 4 & 5 relate to stakeholder satisfaction that measure employee engagement and customer satisfaction.

### **Measuring and Improving Key Business Drivers**