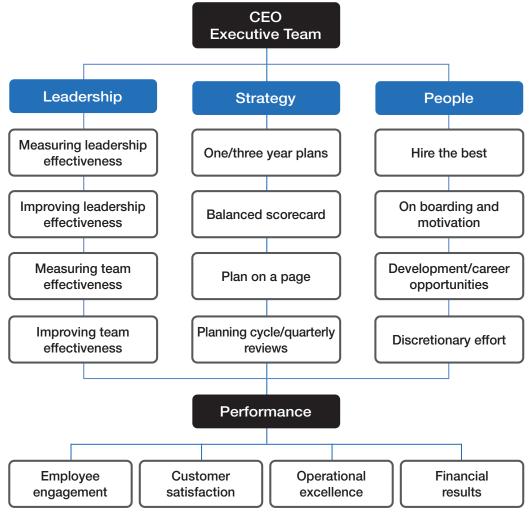

## **LEAP Model**

## **Leadership Engagement Agility and Performance**







"Leadership drives employee engagement and organisational performance. The best way of gaining a baseline assessment of leadership capability in an era of market disruption and digital technology is by using the Agile Leader 360."

Peter Berry Managing Director, PBC

> Sydney | T: +61 2 8918 0888 | Level 8, 201 Miller Street North Sydney, NSW 2060 Auckland | T: +64 9 941 9790 | 11 Britomart Place, Auckland CBD, Auckland 1010 Melbourne | T: +61 3 8629 5100 | Suite 303, 430 Little Collins Street, Melbourne, VIC 3000 Dublin | T: +353 1 578 3607 | Ireland