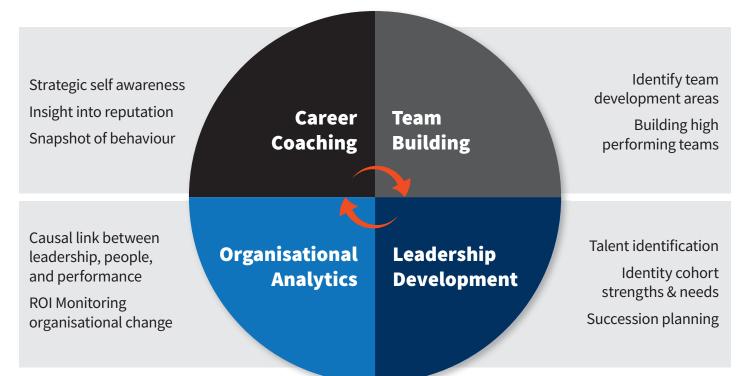

alise scores With global & industry benchmarking Prioritise development areas With top strengths & opportunities

## Measure Leadership Effectiveness with the Hogan 360

The four quadrant Hogan 360 Leadership Model represents a comprehensive, generic and global set of competencies that allow the measurement of a leader's performance and behaviour. Many organisations customise the Hogan 360 to reflect their values, strategy, and leadership competency framework.



Self-Management

Integrity Resilience



Relationship Management

Communication People Skills Team Player Engaging



Working in the Business

> Capability Efficiency Results Customer



## Working on the Business

Accountability Motivation Strategy Innovation



# O Hogan 360 POWERED BY PBC

## **Applications of the Hogan 360**



# **Product Specifications**

## **Survey Structure**

- 15-20 minute completion time
- Open ended questions
- 50 Rate-on-scale questions
- A 7-point scale with clearly defined global benchmark percentiles
- Tables showing strengths and opportunities relative to the global benchmark
- Written text including identification of any derailers
- Up to 3 item banks can be added on a complimentary basis

## **Global Database**

Over 44,000 leaders across the globe

## **Complimentary Online Qualification**

## Customisation

- Your brand
- Mapping to your competency model
- Custom interpretation resources
- Available in 20+ languages

## **Interpretation Resources**

- Technical Manual
- Development Activities Guide
- Feedback Guide
- Debriefing & feedback videos
- Consulting support

## Resear