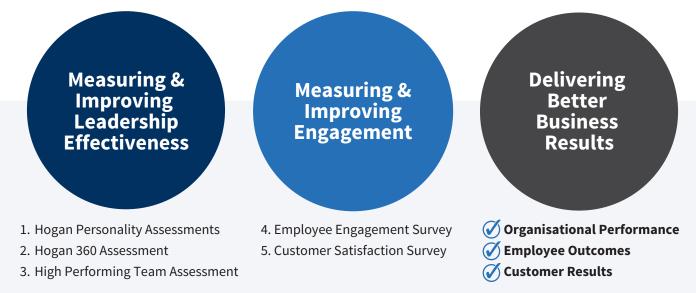

# O Hogan 360 POWERED BY PBC

Item 1, 2 & 3 are all measures of leadership, they are Hogan personality assessment, a Hogan 360 review and a high performing team assessment. Assessment 4 & 5 relate to stakeholder satisfaction that measure employee engagement and customer satisfaction.

## **Measuring and Improving Key Business Drivers**